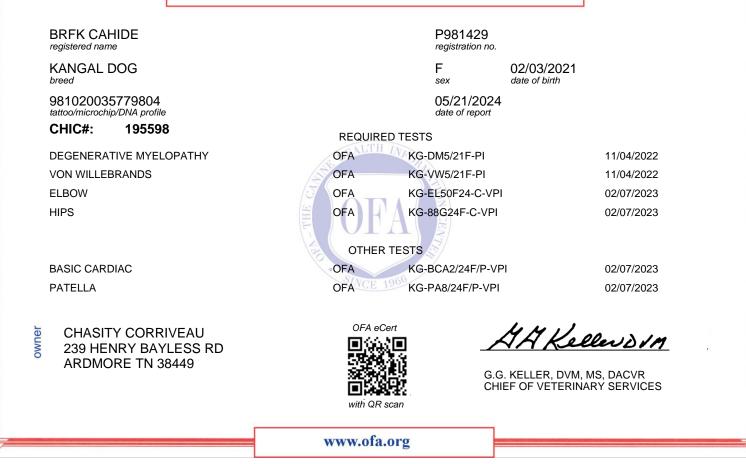

## **OFA CANINE HEALTH INFORMATION CENTER**

This electronic OFA certificate was generated on: 05/21/2024

This certification can be verified on the OFA website by entering the dog's registration number into the orange search box located at the top of the page or by scanning the QR code above.